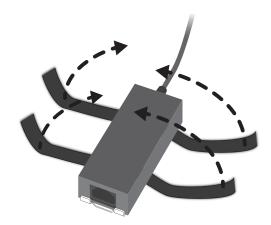

## What's Included

## **Power Supply Bracket** Installation Guide

WARNING: Failure to read or follow the directions below can result in damaged equipment or Power Supply, these will not be covered under warranty.











Step 1

1. Attach the Bracket Assemblies to the power supply.



Step 2

1. Strap the power supply in using the Velcro straps.



## Step 3

1. Remove the adhesive backing from the Bracket Assemblies.





**1.** Remove the power supply from the now in place Bracket Assembly.



## Step 4

1. Use the included Mounting Screws to secure the Bracket Assemblies into place.



1. Strap the power supply back into the Assembly and it is ready for use.