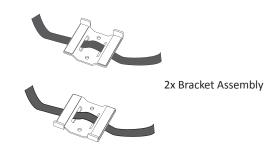

## What's Included

## **Power Supply Bracket** Installation Guide

WARNING: Failure to read or follow the directions below can result in damaged equipment or Power Supply, these will not be covered under warranty.











Step 1

1. Attach the Bracket Assemblies to the power supply.



Step 2

1. Strap the power supply in using the Velcro straps.



## Step 3

1. Remove the adhesive backing from the Bracket Assemblies.





**1.** Remove the power supply from the now in place Bracket Assembly.



## Step 4

1. Use the included Mounting Screws to secure the Bracket Assemblies into place.



1. Strap the power supply back into the Assembly and it is ready for use.