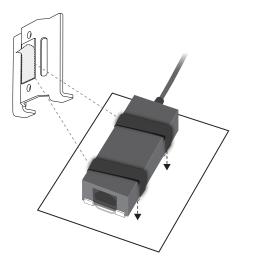

## Step 3

1. Remove the adhesive backing from the Bracket Assemblies.

**1.** Remove the power supply from the now in place Bracket Assembly.

## Step 4

1. Use the included Mounting Screws to secure the Bracket Assemblies into place.

1. Strap the power supply back into the Assembly and it is ready for use.