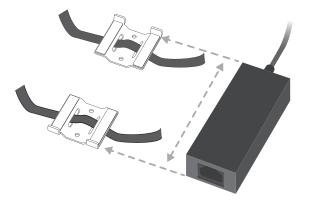

## **Power Supply Bracket** Installation Guide

WARNING: Failure to read or follow the directions below can result in damaged equipment or Power Supply, these will not be covered under warranty.

Step 1

1. Attach the Bracket Assemblies to the power supply.