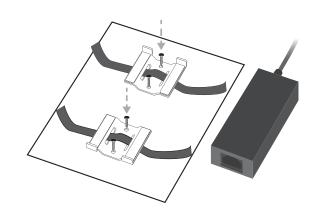

Step 2

1. Strap the power supply in using the Velcro straps.

## Step 3

1. Remove the adhesive backing from the Bracket Assemblies.

**1.** Remove the power supply from the now in place Bracket Assembly.