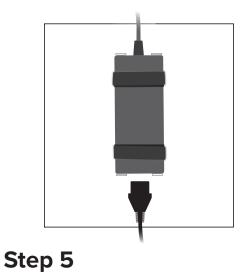

## Step 4

1. Use the included Mounting Screws to secure the Bracket Assemblies into place.

1. Strap the power supply back into the Assembly and it is ready for use.