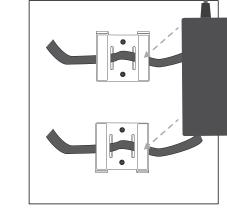

## **Power Supply Bracket** Installation Guide

WARNING: Failure to read or follow the directions below can result in damaged equipment or Power Supply, these will not be covered under warranty.

Step 1

1. Attach the Bracket Assemblies to the power supply.